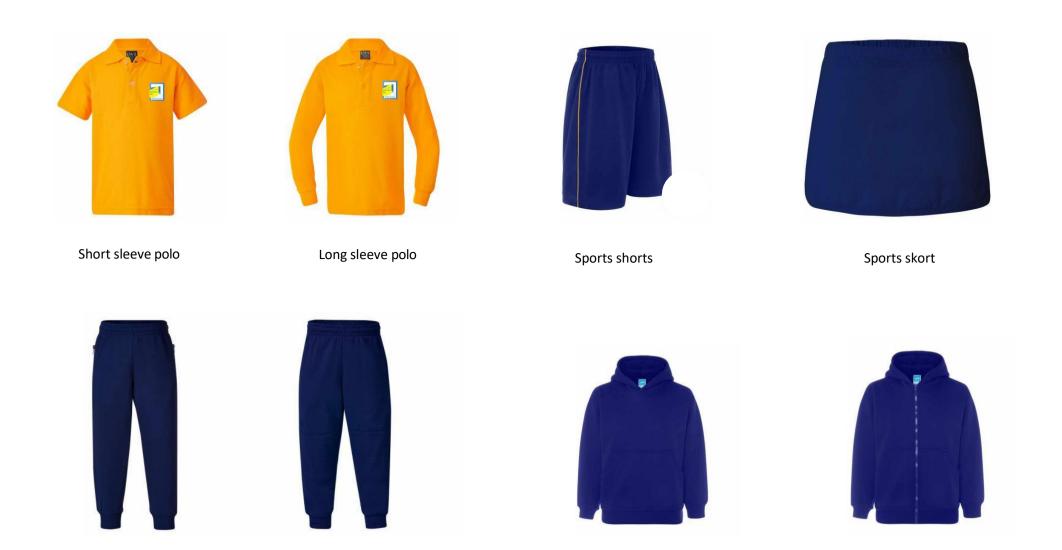

Date:....

| Code     | Ite<br>m                              | Unit Cost | Sizes<br>4 | 6 | 8 | 10 | 12 | 14 | 16 | Quantity | Total |
|----------|---------------------------------------|-----------|------------|---|---|----|----|----|----|----------|-------|
| 52205/E  | Short Sleeve Polo Shirt – With Emblem | 18.00     |            |   |   |    |    |    |    |          |       |
| 5220LS/E | Long Sleeve Polo Shirt – With Emblem  | 22.00     |            |   |   |    |    |    |    |          |       |
| 5310TP   | Fleecy Track Pants (Size 6 – 16)      | 22.00     |            |   |   |    |    |    |    |          |       |
| 4310DP   | Double Knee Track Pants               | 25.00     |            |   |   |    |    |    |    |          |       |
| 5310HD   | Hoodie                                | 30.00     |            |   |   |    |    |    |    |          |       |
| 5310LR   | Hoodie with Zip                       | 30.00     |            |   |   |    |    |    |    |          |       |
| 5766SP   | Sport Shorts                          | 22.00     |            |   |   |    |    |    |    |          |       |
| 3762SP   | Sports Skorts                         | 22.00     |            |   |   |    |    |    |    |          |       |
| 4331BH   | Hats                                  | 12.00     |            |   |   |    |    |    |    |          |       |
|          | FINAL TOTAL                           |           |            |   |   |    |    |    |    |          |       |

Double knee track pants

Fleecy track pants

Hoodie

Hoodie with zip